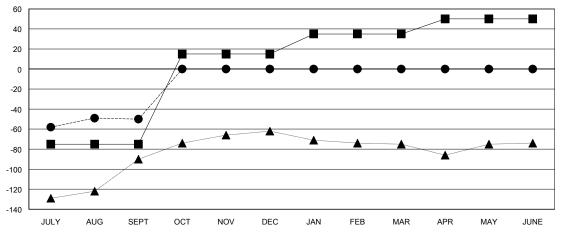

## GOALS AND ACTUAL MEMBERS CUMULATIVE

| -■-  | CURRENT YEAR GOALS FOR NEW |
|------|----------------------------|
| MEMA | EDS                        |

- CURRENT YEAR ACTUAL MEMBERS

- ▲ - LAST YEAR ACTUAL MEMBERS